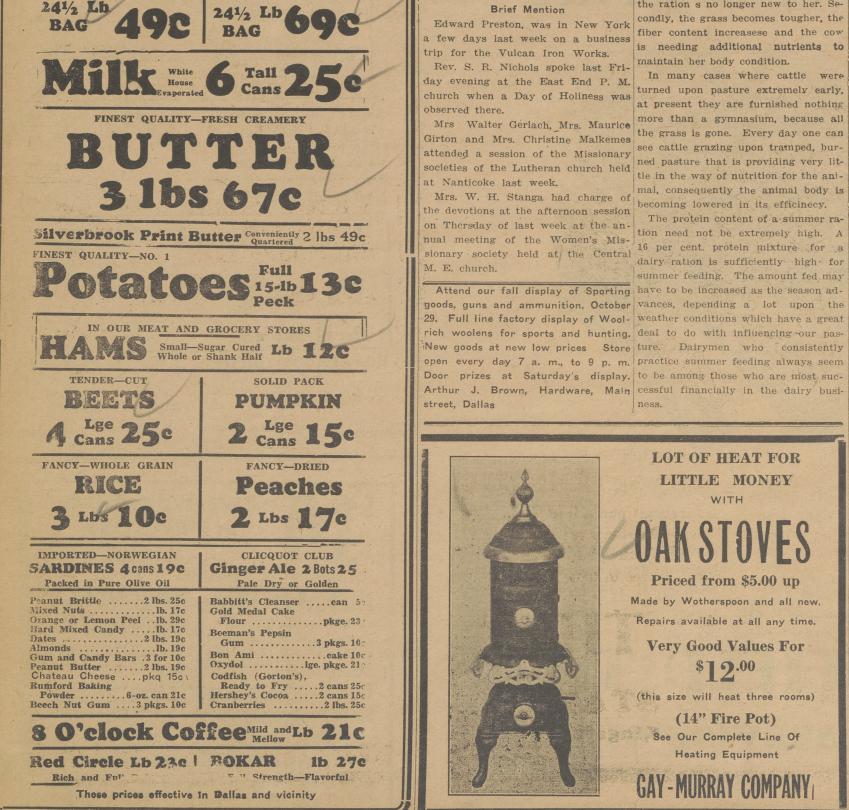

FOR SALE - Firewood, \$3 per load; fire logs, \$4.50 per load; fresh mined coal; stove \$8.75; chestnut, \$8.50 Pea, \$6.50: prices quoted for Dallas

this. First of all, the palatability of UDER MAKING: - Every Tuesday the spring grass has disappeared and and Thursday. Also Sweet Cider Sliced Boiled Ham ......29c the ration s no longer new to her. Seand apples for sale. Raymond Caronaly, the grass becomes tougher, the hh. Phone 316-R-23. Sliced Meat Losf ...... 22c fiber content increasese and the cow FOR RENT: - House or apartment, is needing additional nutrients to improvements, garage. Inquire Box Sliced Spiced Ham ......25c B. Dallas Post. day evening at the East End P. M. turned upon pasture extremely early, RABBITS - RABBITS - RABBITS - RABBITS In many cases where cattle were Sliced Ham ..... 21c church when a Day of Holiness was at present they are furnished nothing Start Making Money In YOUR BACK Mrs Walter Gerlach, Mrs. Maurice the grass is gone. Every day one can Your Children To Our Ranch To See Girton and Mrs. Christine Malkemes attended a session of the Missionary the grazing upon tramped, bur-The Baby Rabbits. 2-lbs. 43° ned pasture that is providing very lit-OLD ORCHARD tle in the way of nutrition for the ani-Shrine View mal, consequently the animal body is Dallas, Pa. Honey ..... 5-lb pail 65c becoming lowered in its efficinecy. The protein content of a summer ra- FOR SALE-Guernsey cow will be on Thorsday of last week at the an- tion need not be extremely high. A **CERESOTA FLOUR** Roushey Farm, Freeman and Datt-48-lb ..... \$1.45 fresh next month. Teddy Yop, 16 per cent. protein mixture for a ner plot, Fernbrook, Pa. dairy ration is sufficiently high for Diamond No. 1 summer feeding. The amount fed may FOR SALE - Stock Ewes, Grade WALNUTS. 27c Attend our fall display of Sporting have to be increased as the season ad-Dorsets and Southdowns, Prices Best Washed reasonable. W. T. Payne Farm, 15c East Dallas, Pa., Phone Dallas 127. BRAZIL NUTS R-12. Wheatena lge. pkg. ... 19c DATES **Grafting Wax** 2 10-oz. j kgs ..... 25c 60c Per Pound Postpaid ness. Red Kidn'ey Beans GEO. E. STROUD 25c 4 cans ..... Sweet Valley, Pa. LOT OF HEAT FOR .. 10c Pumpkin, can ..... LITTLE MONEY **Ovenready** Biscuits 10c WITH Bulk Cocceanut ..... lb-25c Cider Gallon 25c Craftsmanship Potatoes IN SHOE REPAIRING Priced from \$5.00 up \* \* \* 49° bu. Made by Wotherspoon and all new. BEST MATERIALS Repairs available at all any time. CAREFUL WORK EXPERIENCED Mushrooi ms ..... lb-23c **Very Good Values For** SHOEMAKERS Bananas<sup>16</sup> ..... 2-doz ige 25c \$12.00 \* \* \* You'll save money and lengthen (this size will heat three rooms) the life of your shoes by bring-Celery Hearts ...... 5c (14" Fire Pot) ing them to See Our Complete Line Of E. ARCANGELI Rutebegas 4 Whit's Turnips SHOE REPAIR SHOP Heating Equipment Par snips for 55 Main Street, **GAY-MURRAY COMPANY** 10c Luzerne, Pa. Carrots