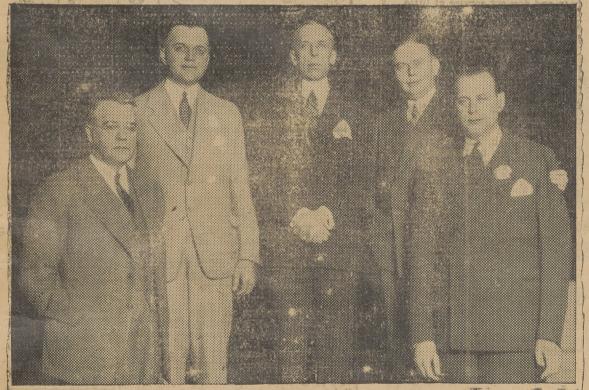

## G. M. Officials at New Showroom

Executives of General Motors photographed while inspecting a new Oakland-Pontiac showroom at Detroit a full city block in length. Left to right: A. R. Glancy, president and general manager Oakland Motor Car Co.; Lawrence P. Fisher, vice-president and director of General Motors and president Cadillac Motor Car Co.; Alfred P. Sloan, Jr., president General Motors; G. A. Richards, president Richards-Oakland Co., dealers; and Harley Earle, director Art and Color section, General Motors. Salar Sa