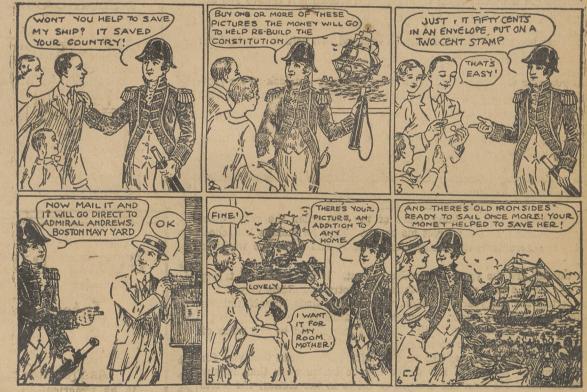

### CAPTAIN HULL ASKS YOU TO HELP SAVE "OLD IRONSIDES"

Captain Isaac Hull, commanded the Constitution, when on August 19, 1812, she defeated H M S. Guerriere, her most famous victory In the heat of this engagement an American seaman, noticing a British shot strike the side of the Constitution and fall into the sea, shouted, "HUSSA, her sides are made of iron!" Thus our ship gained her sobriquet "OLD IRONSIDES"