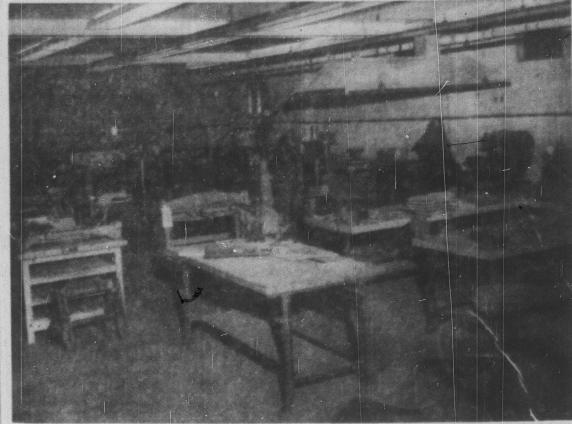

Both the shop and cafeteria sections are approximately 36x60 feet in size, with the shop completely equipped for instruction in both metalcraft and woodworking.

one of the most modern innovations in the shop department is the installation of "bus bars" which provide a source of both 110 and 220-volt electric current within easy reach of any machine in the room. They are installed on the ctiling and power is obtained by use of special "plugs" which fit inside them. All safety precautions are provided.

The emission in the shop department is heated by a coal-fired National boiler and utilizes a steam vapor system. The coal bin has a 50-ton capacity.

Providing the hot water is an oil-fired steam generator, and the automatically heated water is stored in a 2,000-gallon tank.

Coloring on the interior is of pastel shades, with cream and

equipment in the shop is sure to make the dustrial arts course one of he most popular among trace budents of Hastings-Elder High chool. It includes: as janitor of Hastings Schools for

act as night janitor. act as night jainitor.

The new building will be paid for under a \$20,000 yearly rental from the State School Building Authority, with the state underwriting a portion of this roughly under the reimbursable fraction set-up. At present, Hastings will pay about 30¢ on the dollar of this rental and Elder Township 18¢ on the dollar of their share, based on the Three South Bend metal lathes, wo 10 inch and one nine-inch; setal drill press, metal shaper, setal milling machine, power ack-saw, electric and acetylene ding equipment, a complete ge, power tool sharpener, two ch prinders, and sheet metal ch with bar folder, slip roll mer, squaring shears, combin-m machine and assortment of

iar of their share, based on the number of pupils from each district. The rest of the cost will be borne by the state. Wood drill press, wood shaper, six and eight-inch joiners, three wood lathes, 18-inch wood surfacer with attachments, 12 and Authority which started construcsander, 12 benches for was composed of James McNells, president; Domenic Demento, vice president; A. F. Baker, Eugeneand chairs, plus other ac-A special shop paint room is at the rear. This is equipped with sures and dust. Sixty lockers for ap students also have been in-alled in the shop room.

woodworking and metalcraft in the shop section 36x60 feet in size and includes 50 lockers for of the new Hastings Memorial Buildings are to Hastings-Elder High industrial arts students.