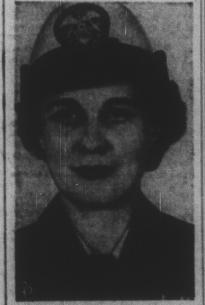

#### To Head Nurses

en Wilma Leona Jackon (above) has been selected the at director of the Navy Nurse ergs. A native of Union, Ohio, andr. Jackson is currently on by as chief of the Nursing Serv-

21.17113