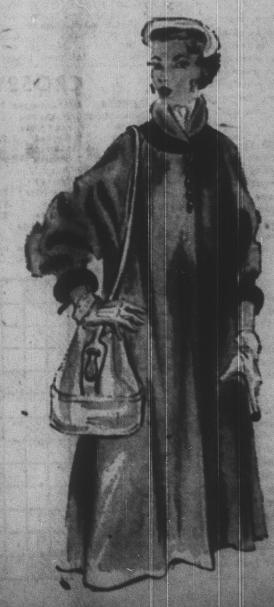

An Exciting Collection of

Furred Coats

for only

\$77

You'll love the handsome textured fabrics like Wyandotte's Boucle, Goodall's Velamona, Anglo's Nobella, Juilliard's Astrands, styled to the latest full fashions and lavishly, luxuriously trimmed with rich soft furs. Fox, marmot, black and gray persian lamb, muskrat and squirrel. Heige, red, fern green, neon blue, mink brown, rust and

Women's Coats, Second Floor, 11th Avenue

Today's Silhouette Demands

7.98

4.98

6.98

BELTS

1.98 and 9.98

Novelty Elastics
The smartest waist cinchers this side Gay Paree! Attractive buckles. Colors: black, brown, savy and red.