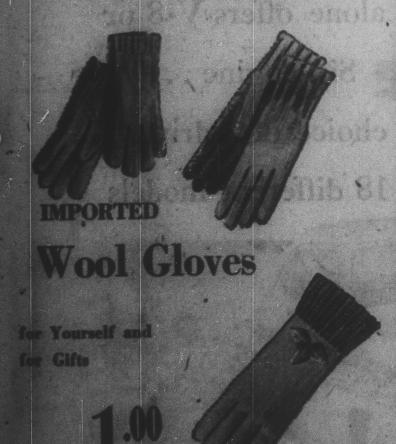

#### Gable Store Hours:

Monday, 12:30 to 8:30

Tuesday through Saturday, 9:30 to 5:00

Telephone 36121

THE WM. F. GABLE CO.

Test in time for Christmas gift giving! These asacted wool gloves for women in fancy styles, smart larges and assorted patterns. Sizes: Small, Medium and Large.

Gray

Brown

Green

Black Canary

White

Famen's Gloves, Main Phoor, 11th Avenue