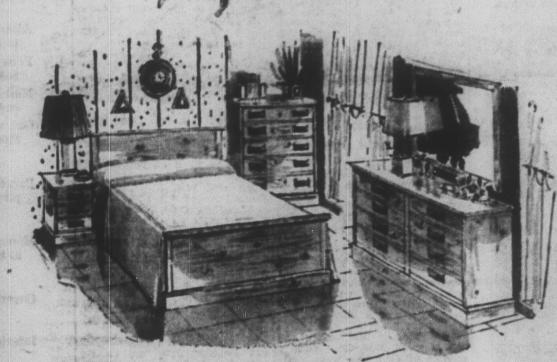

Solid Pine, Modern **Bedroom Suites** 

- Regularly \$279
- 60 AA

rubbed finish. Polished brass drawer pulls. Mr. and Mrs. dresser, large chest and bed.

Franklin Certified **Living Room** Suites

• Regularly \$269