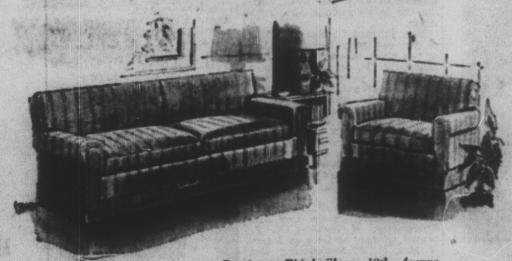

Solid Pine, Modern **Bedroom Suites** 

- Regularly \$279
- 60 AA

rubbed finish. Polished brass drawer pulls. Mr. and Mrs. dresser, large chest and bed.

Franklin Certified **Living Room** Suites

• Regularly \$269

room suites at a low price! Frieze covered in gray, green or mauve. Sofa and matching

**Grand Rapids** Drop-Leaf Cocktail Table

- Fine Mahogany
- Opens to 50"
- · Genuine Leather Top

An exquisite drop-leaf cocktail table that becomes a vital part of the living room. Top 1914"x