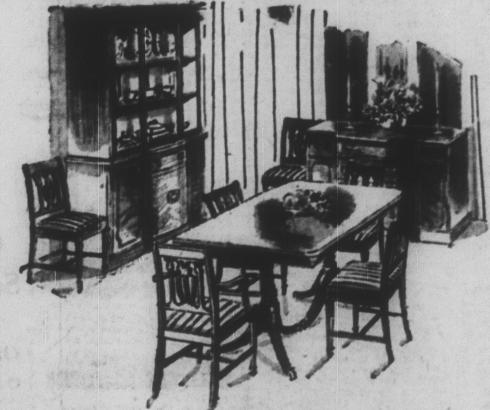

Bring distinction and grace into your dining room with handsome mahogany traditional furniture. Suite consists of breakfront china, large credenza, ped estal table and six chairs.

\$519 9-Pc. Dining Room Suites....\$398