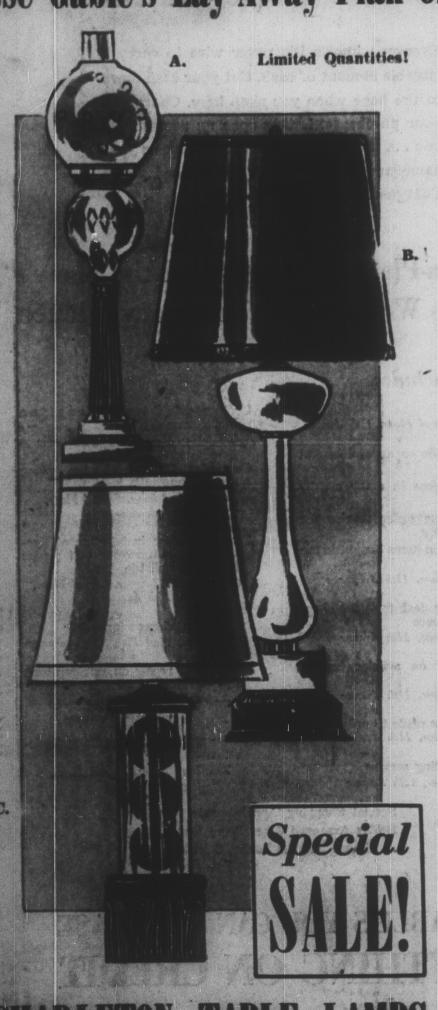

Formerly 29.98 to 69.98!

Impressive Modern Column in black and crystal is eggshell shantung shade. 35" tail. Formerly 18

Lamps, Phra Place, 12th Avenue

Furniture, Third Floor, 12th Avenue

- 18th Century Design
- Genuine Mahogany Veneer