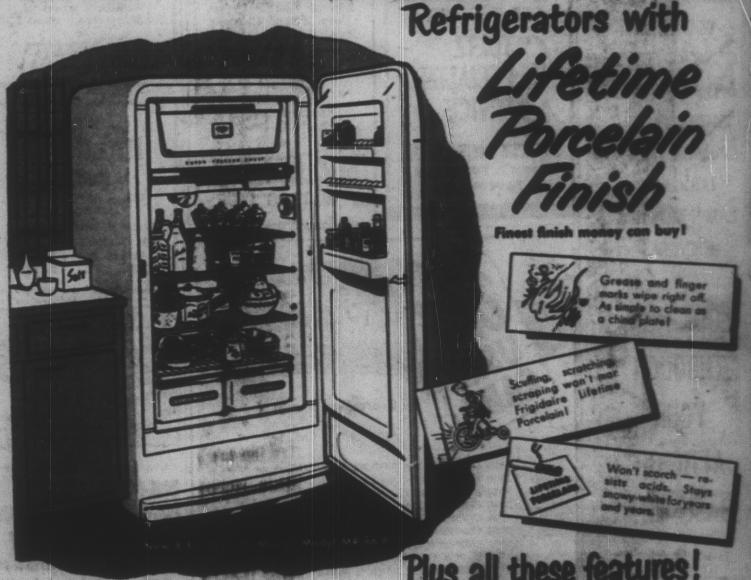

a Full-width Super-Freezir Chest holds

Lifetime Percelain Finish Also Available on the Luxe and Imperial Models

**Phone 2401** 