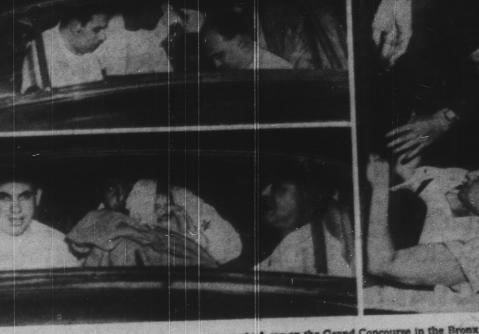

BABY BOY ARRIVES VIA DOCTOR'S 'CURB SERVICE

THE SUCCESSFUL DELIVERY of a baby boy in a parked car on the Grand Concourse in the Bronx, N. Y., t place when Mrs. Corinne Goldstein, 23, was rushed to a hospital by her husband, Ira, 24. At top, Dr. J. Wechsler (right), who was called to the car, delivers the baby, while ambulance interne Dr. Philis Aronowitz (center) and the father assist. The "impatient baby" is held by Dr. Aronowitz (bottom) for approval of grateful father (left) and Ibr. Wechsler. At right, the mother of the six-pound, ten-ounce beg is placed on a stretcher at the curbside for immediate transfer to a hospital. (International Exclusive)