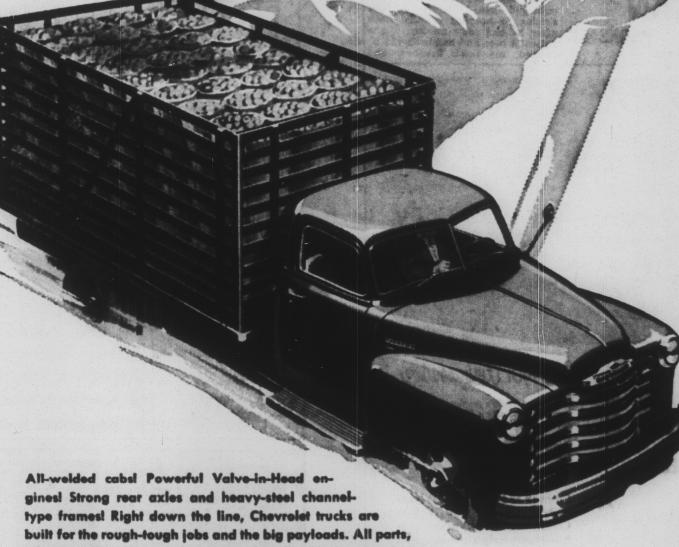

revisions be made in Pennsylvania tax structure to provide for a progressive income tax program and a ban against wage or sales tax.

all units—like Chevrolet's positive Synchro-Mesh transmissions are engineered to withstand the shocks and strains of real work. Engineered to serve you better-and longer! That's why there are more Chevrolet trucks on the road than any other make . . . why you should come in and see these great trucks today!

**PHONE 2171** 

Advance-Design Trucks

Design Styling.

year after year.

Rugged frames

for the load . . . built with reserves of

strength in their wide flanges, deep sec-

tion and heavy metal . . . Advance-

Designed to withstand the road shocks

and distortions of hauling big payloads.

Rugged cabs

struction are all-steel, all-welded for

greater safety and longer service. Rigid,

solidly built cabs are flexi-mounted on

rubber for greater durability. Doors open

PLUS CHEVROLET AD-

VANCE - DESIGN TRUCK

FEATURES Two Great Valve-in-

Head Engines . Power-Jet Car-

burotor • Diaphrages Spring Clutch

· Synchro - Mosh Transmissions

· Hypoid Rear Axles · Double

Articulated Brakes • Wide-Base

Wheels . Ball-Type Steering .

Unit-Design Bodies . Advance

easily, even in off-the-road use.

PATTON AUTO CO.

PATTON

**PHONE 2181** 