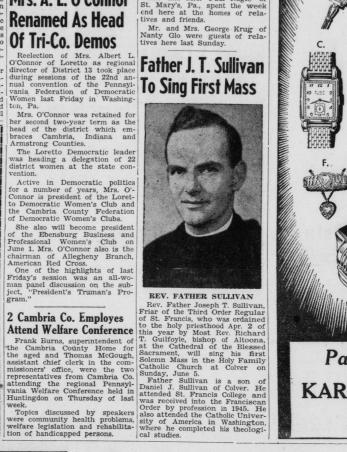

LET US BE OF SERVICE

**CALLAHAN'S** 

of Democratic Women's Clubs. She also will become president of the Ebensburg Business and Professional Women's Club on June 1, Mrs. O'Connor also is the chairman of Allegheny Branch, American Red Cross. One of the highlights of last Friday's session was an all-wo-man panel discussion on the sub-ject, "President's Truman's Pro-gram."