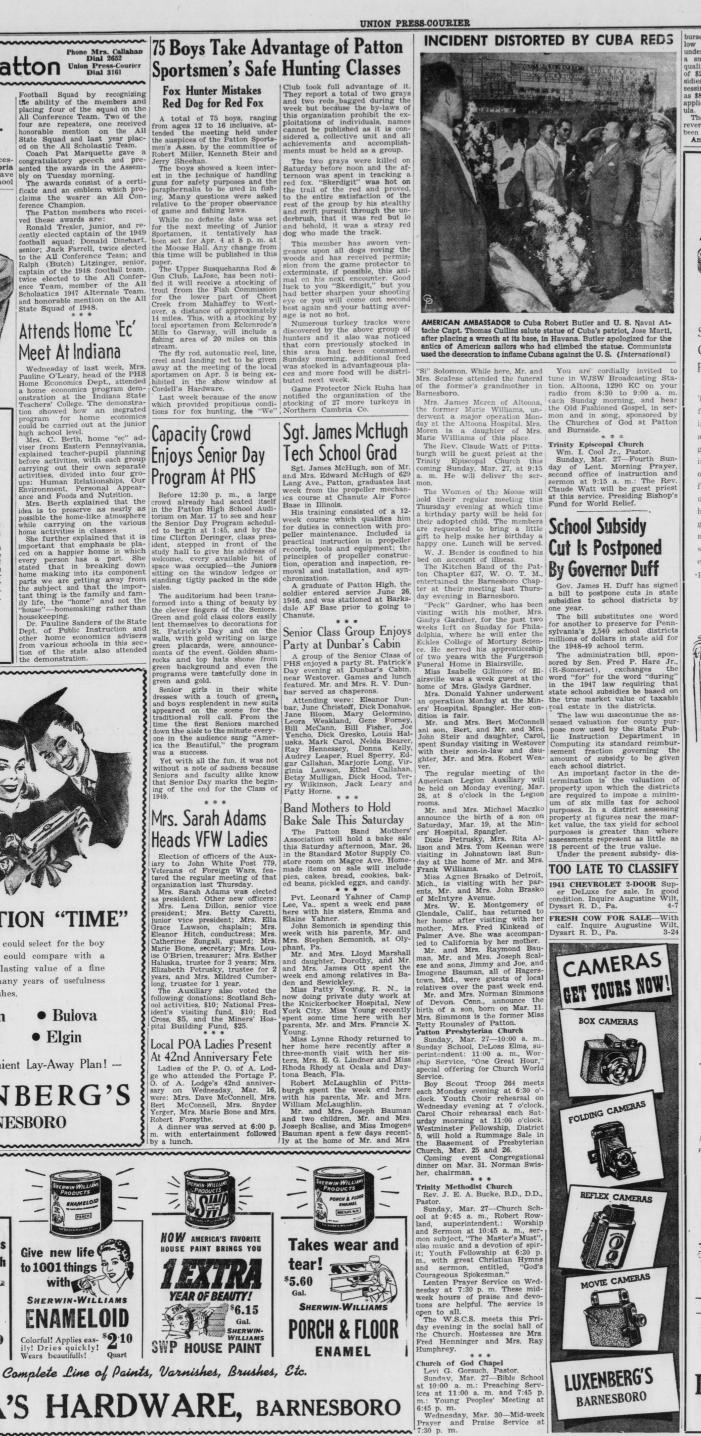

## INCIDENT DISTORTED BY CUBA REDS

Church of God Chapel
Levi G. Gorsuch, Pastor.
Sunday, Mar. 27—Bible School
at 10:00 a. m.: Preaching Services at 11:00 a. m. and 7:45 p.
m.: Young Peoples' Meeting at
6:45 p. m.
Wednesday, Mar. 30—Mid-week
Prayer and Praise Service at
7:30 p. m.