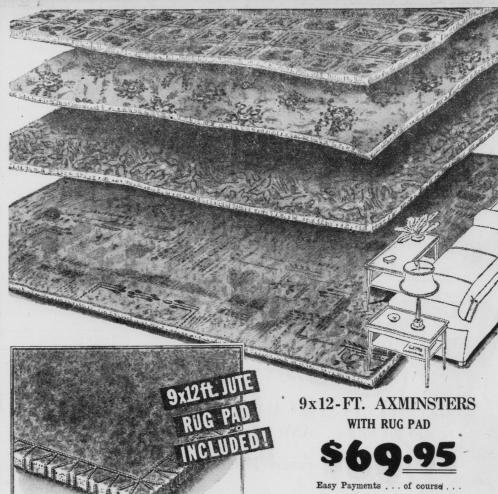

# RUG CLEARANCE

**SACRIFICE!** ODD LOT BROADLOOM **CARPETING** 

\$5.95

Ends of rolls that cannot be made up into extra-size carpets but will answer many an odd size rug problem.

These rugs alone are easily worth at least \$10 more—you get a thick rug cushion, too! Beautiful, all wool face that will tone up your whole room. Closely packed tufting in every inch of the 9x12'. THEN a 9x12 thick, jute pad to assure underfoot comfort and longer wear . . . to relieve pressure of heavy traffic!

9 x 12 GLAMORUG . . \$34.75