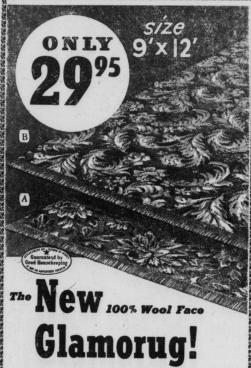

Gifts for Father, Brother, Sister and Mother

FOR EVERY ROOM IN YOUR HOME

So handsome! Sturdy all-wool face for luxury feeling and longer wear. Cushiony jute base. Two smart new designs. (A) Self-color Floral, in beige, blue, rose, wine or green. (B) Multicolor Floral in blue, rose, tan or green ground. Here's the rug value you've been waiting for . . . only \$29.95. Use it for every rug need: dining room, living room, bedroom and guest rooms, etc. You'll be amazed at how much rug you get for so little money!