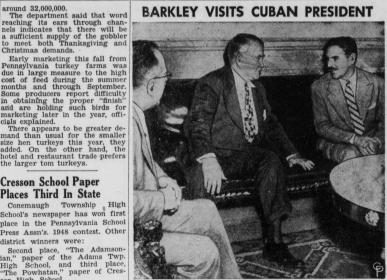

## **BARKLEY VISITS CUBAN PRESIDENT**

Patton, Pa. Cor. 5th & Lang

VICE-PRESIDENT-ELECT Alben Barkley (center), combining his vacation with neighborliness, visits Cuban 'President Dr. Carlos Prio Socarres in Havana. At left is Cuban Secretary of State Heviet. (International)