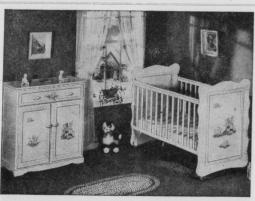

### Junior Dining Sets Gaining Popularity

Juvenile furniture—gay, colorful, and practical—has been designed to make baby's life just as happy and pleasant and comfortable as possible.

# So inch size. Such a table comfortably seats eight persons, with three on each side and one on each end. Mealtime over, the table can become an attractive part of the living room. Modified to the living room. Don't Forget Hall; Classic Furniture Adaptions in Vogu