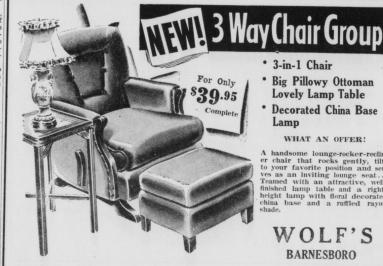

\* 3-in-1 Chair

· Big Pillowy Ottoman Lovely Lamp Table

Decorated China Base Lamp

WHAT AN OFFER!

A handsome lounge-rocker-recliner chair that rocks gently, tilts to your favorite position and serves as an inviting lounge seat... Teamed with an attractive, well-finished lamp table and a right-height lamp with floral decorated china base and a ruffled rayon shade.

WOLF'S BARNESBORO