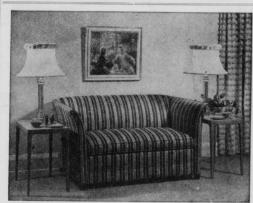

Containing 15,000 square feet of floor space, the Third Floor has been completely renovated. Painters and decorators have been busy for weeks. New

Expanded Again Last Year

The levely lines of this modern Lawson sofa blend beautifully with modern chairs and at the same tin effer a wide, deep two cushion seat and back unit that is made for luxurious comfort.