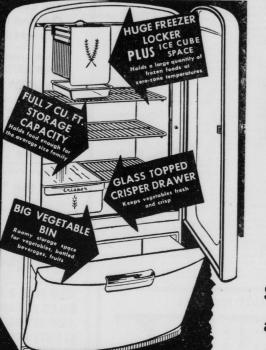

The new 7.7 cu. ft. Deluxe Philco Refrigerator with adjustable shelves allowing for more storage space, equipped with a big freezer locker—perfect for the storing of a week's supply of frozen foods-deep covered meat drawer, handy vegetable crisper and storage bin for dry foods and vegetables.