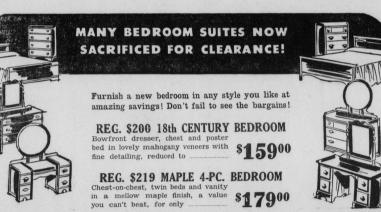

\$34900

REG. \$350 MODERN WATERFALL
utifully matched walnut and Functional modern design including Beautifully matched walnut and other veneers, with large mirrors. Sed, chest and vanity or dresser... \$27900 Functional modern design including panel end bed, chest and Mr. and Mrs. dresser in light blonde oak. Save! ... \$295

REG. \$295 WALNUT VENEER SUITE
Massive pieces with cascade fronts
and etched mirrors. A rare value!
Bed, chestrobe and dresser, only

\$23900

REG. \$279 MAHOGANY VENEER
Lovely Seraton design, including bed, chest, vanity or dresser, reduced to clear quickly at only