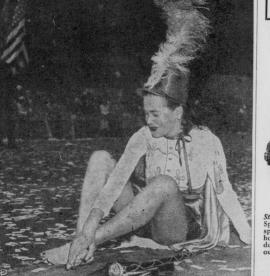

BARNESBORO, PENNA.

DRUM MAJORETTE Martha Norman, 23, of San Antonio, Texas, found the going very hot during the Legion parade in New York so took a few min-utes out to rest her tired and aching feet.More than 65,000 Legionnaires marched in the colorful procession as millions watched. (International)