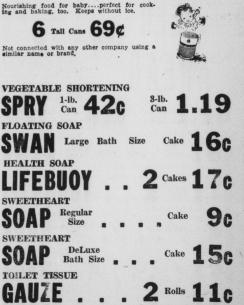

**BABY FOODS** 6 Cans 49¢

|                                        | · · / |
|----------------------------------------|-------|
| N. B. C. Ritz<br>CRACKERS1-Lb. Box 29  | c .   |
| BOUILLON CUBES Pin 9                   | c     |
| Vacuum Packed<br>BOSCUL COFFEE Lb. 48  | c T   |
| Dod FOOD 3 16-oz. Cans 25              | c i   |
| WAXED PAPER _ 125-ft. Roll 19          | c j   |
| A-Penn<br>CLEANING FLUID 8-oz. Bil. 33 | c     |

A-Penn CLEANING Hand Soap BORAX-0 8-oz. Can 15c

CUDED DIGHT MEATS