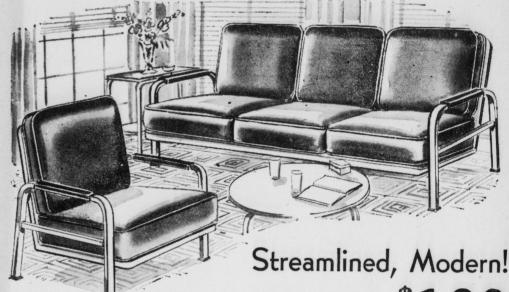

# FIRST with A Birthings!

• For Homes, Stores, Offices and Beauty Shops

Sleek, comfortabe furniture, simply but attractively styled Wide, thick cushions, reversible and spring-filled. Covered choice of vivid colors. Roomy sofa and matching chair in