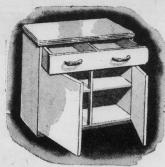

HANDY CABINET BASE Substantially built of hardwood, finished in white enamel. Roomy storage compartment and drawer. \$27.50 Priced

LOUNGE CHAIR & OTTOMAN Deep, comfortable lounge chair with tilt back, in choice of figured covers. Match-ing Ottoman included. \$39.95