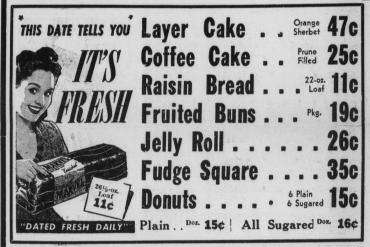

| Canning                       | Supplies                                   |
|-------------------------------|--------------------------------------------|
| Mason Jars Qts Doz. 65¢       | Mason Jars Pts Doz. 55¢                    |
| Jelly Glasses Doz. 25¢        | Jar Rings Reg 2 Doz. 9¢                    |
| Mason Caps Two Piece Doz. 17¢ | Tex Wax 2 1-lb. 25¢                        |
| White House Pectin Bell. 13¢  | Jar Lids Only 2 Doz. 17¢                   |
|                               | Meats                                      |
| Fresh Chickens                | Fu'ly Dressed<br>Head and Feet Off Lb. 53c |
| Hamburger Ground Beef         | 16. 26с                                    |
| Fresh Pork Stea               | ks Steaks Lb. 37c                          |
| Meat Loaves As                | sorted Lb. 39c                             |