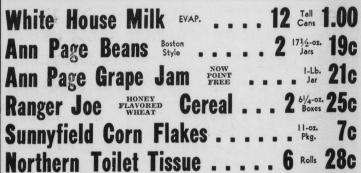

| Ann Page Extracts Crange 2-oz. 23      | ¢ |
|----------------------------------------|---|
| K. A. Rice Feast9                      | ¢ |
| Gravy Master 1½-oz. 14                 | ¢ |
| Mel-O-Bit American Spread 2 Lb. 710    | ¢ |
| Daily Kibbled Biscuits 5-lb. 39        | ¢ |
| Diamond Crystal Salt Plain or 26-0z. 7 | ¢ |
| A&P Matches Strike 6 Boxes 29          | C |
| White Sail Blue 12-oz. 5               | ¢ |
| Colonial Cracker Meal                  | ¢ |
| N. B. C. Shredded Wheat 2 12-oz. 21    |   |
| N. B. C. Premium Crackers              |   |
| Old Dutch Cleanser 2 Cans 15           |   |
|                                        |   |