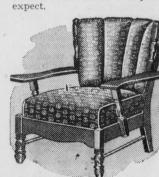

MAPLE ARM STUDIO COUCH Nice enough for your informal living room, and exceptionally comfortable. Broad maple arms, upholstered in gay plaid home-

OCCASIONAL CHAIRS Important looking chairs . . that you can use in pairs. Channel back, 18th Century style, covered in finer fabrics than you'd

\$1**7**<sup>95</sup> MAPLE WING CHAIRS You can use one of these comfortable chairs with the sofa above. Mellow maple frames, comfortable channeled back... long wearing fabric covers!

**CONVENIENT** WEEKLY TERMS 52 WEEKS TO PAY!