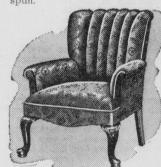

MAPLE ARM STUDIO COUCH Nice enough for your informal living room, and exceptionally comfortable. Broad maple arms, upholstered in gay plaid home-

OCCASIONAL CHAIRS Important looking chairs . . that you can use in pairs. Channel back, 18th Century style, covered in finer fabrics than you'd

\$1**7**<sup>95</sup> MAPLE WING CHAIRS You can use one of these comfortable chairs with the sofa above. Mellow maple frames, comfortable channeled back... long wearing fabric covers!

**CONVENIENT** WEEKLY TERMS 52 WEEKS TO PAY!