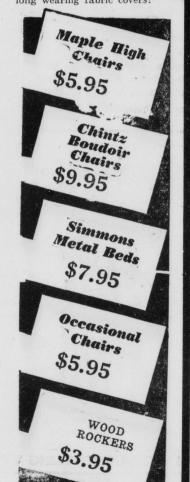

MAPLE ARM STUDIO COUCH Nice enough for your informal living room, and exceptionally comfortable. Broad maple arms, upholstered in gay plaid home-

OCCASIONAL CHAIRS Important looking chairs . . that you can use in pairs. Channel back, 18th Century style, covered in finer fabrics than you'd

\$1**7**<sup>95</sup> MAPLE WING CHAIRS You can use one of these comfortable chairs with the sofa above. Mellow maple frames, comfortable channeled back... long wearing fabric covers!

**CONVENIENT** WEEKLY TERMS 52 WEEKS TO PAY!