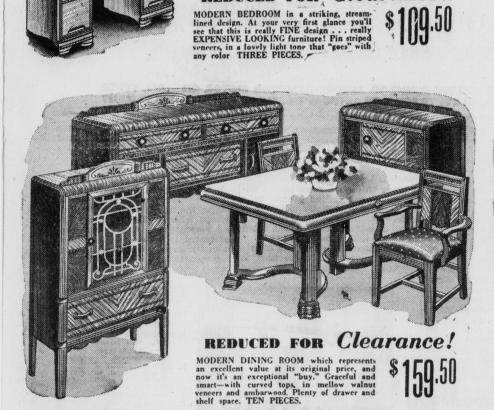

"The Friendly Store"

BARNESBORO, PA.

REDUCED FOR Clearance!

18th CENTURY BEDROOM that you'd expect to pay much for because it is fashioned of fine Honduras Mahogany veneers and gunwood, hand polished to the rich highlights you love. Sleigh bed, beautiful mirrors, burnished brass hardware, and oak interiors. THREE PIECES.

7 PIECE DINETTE that will make an impressively good looking room out of a smaller dining room. Note the "ribbon" chair backs in the true Chippendale manner... the fine detailing on every piece and the surprising amount of drawer and shelf space available. SEVEN PIECES.