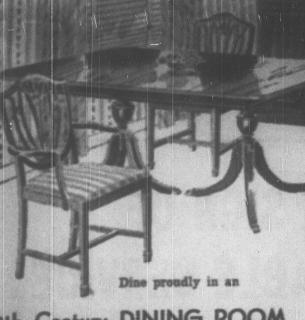

18th Century DINING ROOM

Let these distinctively styled pieces express your good taste and hispitality. Beautiful mahogany veneers are used to create this lovely suite which includes Duncan Payle extension table. Credenza buffet, shield back host chair and five side chairs. Stately breakfront china cabinst only slightly entra. SEALL WEEKLY PAYMENTS