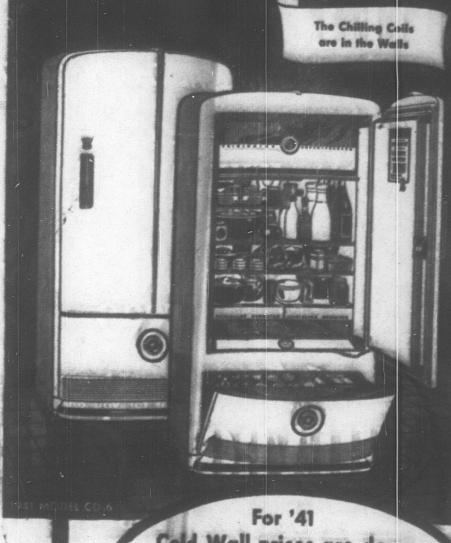

Gold of 10 ther sizes

Cold-Wall prices are down more than \$40 in some models

For this De Luxe 6 Model CD-6

## Hew! Exclusive!

With new Super-Freezer Chest

Eye-level extra room for frozen foods, making desserts, freezing ice . . . plus new built-in meat tender compartment . . . plus nearly 40 other features . . . including

- 6.3 cu. ft. food storage
- 2 Super-Moist Glass-Topped Hydrators
- Stainless Chromium Shelves
- Quickube Ice Trays
- Utility Storage Compartment
- New Facts Label (You know what you get before you buy)
- · You don't have to cover foods

Fully-Fitted Inside and Out-6.1 cu. ft. Frigidaire at sensationally low price

STANDARD MODEL 5-6