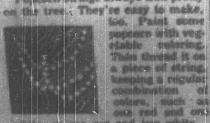

reach out and eat some of the nice

have a lot of fun working together | be bung on the tree. to make their tree pretty.

Popcorn Strings. Poppore strings always look pretty

popular with veg-

while, or one red and two white, Poposit balls can be fixed next. Bell too caps of mager with syrup and pour ever freship buttered popcorn. M's well and allow to cool tolightly Butter your kands thor- for the tree. Use any ideas you oughty then shape into bulls. When might have—it will make the tree the halls are shaped, push a string iota them before you put them aside to dry. This will make them easier