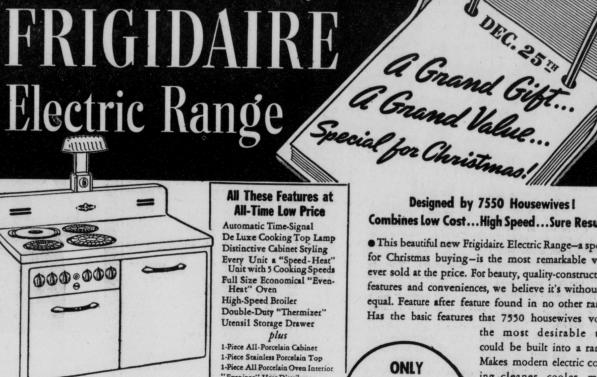

Automatic Time-Signal De Luxe Cooking Top Lamp Distinctive Cabinet Styling Every Unit a "Speed-Heat" Unit with 5 Cooking Speeds Full Size Economical "Even-Heat" Oven High-Speed Broiler Double-Duty "Thermizer"

1-Piece Stainless Porcelain Top 1-Piece All Porcelain Oven Int "Evenizer" Heat Distribu Non-Tilt Sliding Shelves Counter-Balanced, Shelf-Type Oven Door Front Opening Oven Vent Hydraulic Oven Heat Control Armored Wiring Silver Contact Switches

# Designed by 7550 Housewives ! Combines Low Cost...High Speed...Sure Results!

• This beautiful new Frigidaire Electric Range-a special for Christmas buying-is the most remarkable value ever sold at the price. For beauty, quality-construction, features and conveniences, we believe it's without an equal. Feature after feature found in no other range. Has the basic features that 7550 housewives voted

> the most desirable that could be built into a range. Makes modern electric cooking cleaner, cooler, more economical than ever. You'll thrill her for years to come by giving this Frigidaire Electric Range. Come insee it today! Easy payment