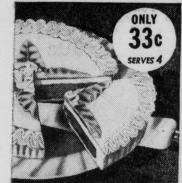

## CHOCOLATE FUDGE ICE CREAM PIE

-the Sealtest-Approved Dessert-of-the-Month. Vanilla Ice Cream forms the crust. The filling is creamy chocolate fudge. And the gay decorations are of frozen whipped cream. Don't miss this inusual treat.