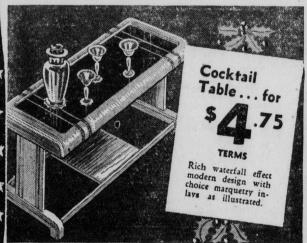

Rest, you have a treat in store. And we know you'll like the jewel tone acetate velour covers in a choice of better colors.



**2 BIG EXTRA SPECIAL VALUES** 

Modern Desk \$0.95

Framed Mirror \$3.95





Please do not confuse this suite with others advertised at this price because the actual value is NOT \$74, but \$98! Genuine walnut veneers, clear crystal mirrors, large, well-proportioned pieces, and including the bed, chest-robe, dresser or vanity. Including



Holiday Entertaining 7-PC. JUNIOR DINING

**ROOM WORTH \$35 MORE!** Positively one of the very best looking dining suites we've seen for many a month . . . and at this low price it is something to brag about. All seven pieces are included, the extension table, four panel chairs, buffet and china. Oriental walnut veners.











Listen To "Secret Diary" WJAC Tuesday and Friday 9:45 A. M.



an go they old a si time it was porting show from show mai face ligh land the as t Ex-

car

dle 5 tun bea 6 me

Su

diti Yul N con bed fere

A D ago the need by d as b city turn peripass tion \$150