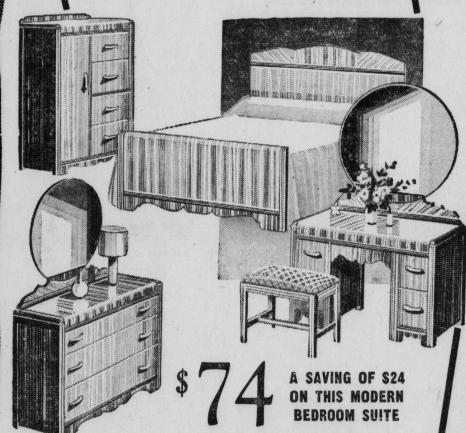

**2 BIG EXTRA SPECIAL VALUES** 

Modern Desk \$0.95

Framed Mirror \$3.95

Please do not confuse this suite with others advertised at this price because the actual value is NOT \$74, but \$98! Genuine walnut veneers, clear crystal mirrors, large, well-proportioned pieces, and including the bed, chest-robe, dresser or vanity. Including