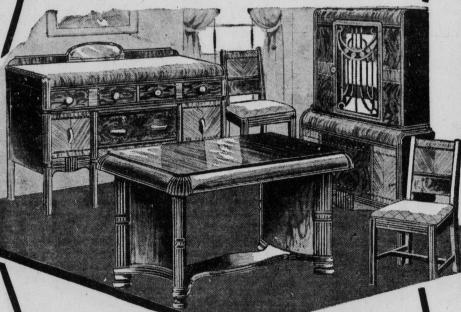

Holiday Entertaining 7-PC. JUNIOR DINING

**ROOM WORTH \$35 MORE!** Positively one of the very best looking dining suites we've seen for many a month . . . and at this low price it is something to brag about. All seven pieces are included, the extension table, four panel chairs, buffet and china. Oriental walnut veners.