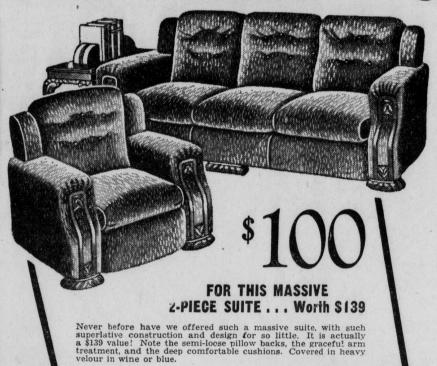

ar Cnest with tray in lid that gives so much EXTRA storage space. Lovely veneer finish in wainut or prima-vera. "Sweetheart" Cedar Chest

Look At These Cedar Chest Buys

\$19.00 VALUE CHESTS .....\$12.75 \$27.50 VALUE CHESTS ......\$18.50 \$37.75 VALUE CHESTS ..... .\$24.00 \$39.00 VALUE CHESTS .....



TILTS TO ANY POSITION!

The nationally-advertised LAZY - REST reclining lounge chair as made by Kroehler with famous five-star construction. The springs, cushions, filling, talloring and frames are all guaranteed to give permanent service and lasting comfort. If you've never rested in a Lazy-Rest, you have a treat in store. And we know you'll like the jewel tone acetate velour covers in a choice of better colors.



**2 BIG EXTRA SPECIAL VALUES** 

Modern Desk \$0.95

Framed Mirror \$3.95





Please do not confuse this suite with others advertised at this price because the actual value is NOT \$74, but \$98! Genuine walnut veneers, clear crystal mirrors, large, well-proportioned pieces, and including the bed, chest-robe, dresser or vanity. Including



Holiday Entertaining 7-PC. JUNIOR DINING

**ROOM WORTH \$35 MORE!** Positively one of the very best looking dining suites we've seen for many a month . . . and at this low price it is something to brag about. All seven pieces are included, the extension table, four panel chairs, buffet and china. Oriental walnut veners.











Listen To "Secret Diary" WJAC Tuesday and Friday 9:45 A. M.



an go they old a si time it was porting show from show mai face ligh land the as t Ex-

car

dle 5 tun bea 6 me

Su

diti Yul N con bed