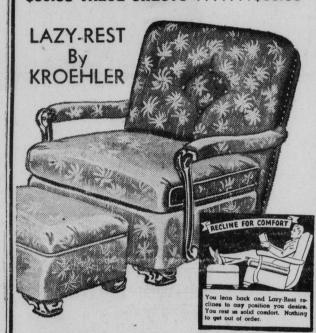

Look At These Cedar Chest Buys

\$19.00 VALUE CHESTS .....\$12.75 \$27.50 VALUE CHESTS ......\$18.50 \$37.75 VALUE CHESTS ..... .\$24.00 \$39.00 VALUE CHESTS .....

TILTS TO ANY POSITION!

The nationally-advertised LAZY - REST reclining lounge chair as made by Kroehler with famous five-star construction. The springs, cushions, filling, talloring and frames are all guaranteed to give permanent service and lasting comfort. If you've never rested in a Lazy-Rest, you have a treat in store. And we know you'll like the jewel tone acetate velour covers in a choice of better colors.