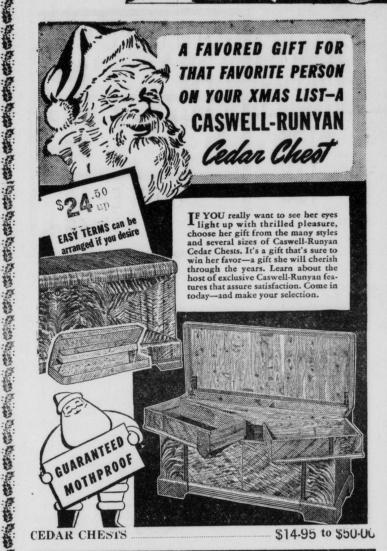

A DOLL GO-CART VALUE AT \$2.49

Body of genuine round fibre, rubber tires adjustable hood, brown or green colors.

Doll Go-Carts from \$1.98 to \$12.95.

ROCKERS, WOOD AND REED, Priced 98c to \$10.00

BOOK CASE, \$14.95 3-shelf bookcase with glass door, decorated with artistic overlay delicately moulded top panel, walnut finish. 23 inches wide, 46 inches high. Regular price \$19.95.