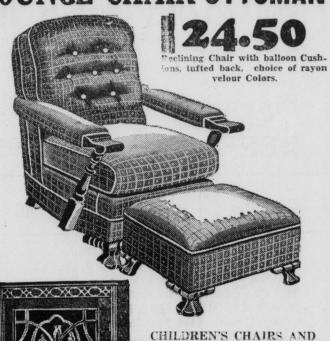

Pay 50 down-50c a week.

OPEN ARM OCCASIONALS, \$5.95 Classical style that goes any room. Choice of upholstery in these fine chairs. Rocker to Match, Walnut finishes,

A Waltham Premier Watch will solve your Christmas gift problem. Its smart styling pleases the most fastidious taste. Its built-in accuracy, dependability and sturdiness assure lasting satisfaction.