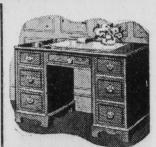

Pay 25c Down and

25c Weekly.

KNEE HOLE DESK

JOHNSTOWN, PENNA.

\$19.75 Walnut finish with drawers for paper and books. A gift for the whole family and one they will use all year.