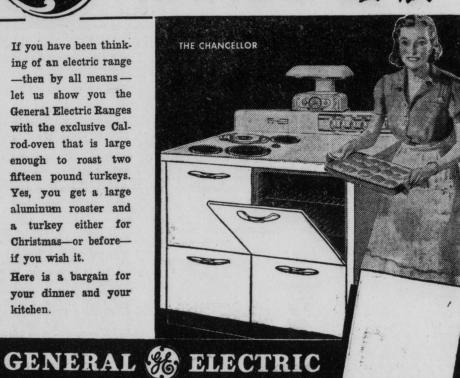

# Here's Your Bird!

Large \$5.00 Aluminum Roaster

and YOUR TURKEY

With the Purchase of any

If you have been thinking of an electric range -then by all means let us show you the General Electric Ranges with the exclusive Calrod-oven that is large enough to roast two fifteen pound turkeys. Yes, you get a large aluminum roaster and a turkey either for Christmas—or before if you wish it.

Here is a bargain for your dinner and your kitchen.

Chas. F. Pitt Co., Inc. PATTON, PA.