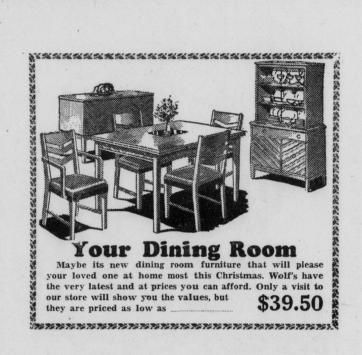

## SETTRICITE GIFTE The Welcome Fresent for the Family S.













## Here's A Beautiful LIVING ROOM SUITE

SOFA AND CHAIRS—Big pieces to add glorious new charm and beauty to your living room, at a cost that's really trifling considering the years of service built into these superior pieces. Available in extra long wearing coverings of marvelous beauty. Note the tufted back on the roomy chair.









Desk, Chair and Lamp

A grand combination for true home comfort and joyous Christmas giving—this strikingly styled kneehole desk is in walnut veneers and the matching chair is upholstered in rich leather. The price for this complete ensemble. \$27.50 is very modest. Complete at

leather. The price for this complete ensemble. \$27.50 FURNITURE CO.

Beauty Plus Eye Comfort.

Our new collection of floor and bridge lamps affords an opportunity for choosing just the style you like, for gift giving or your own home. Metalbases. Many marble trimmed.

Carefully tailored silk shades! As low as \$14.95

BUY GIFTS ON EASIEST TERMS IMAGINABLE!

WOLF

FURNITURE CO. BARNESBORO



The big easy chair is upholstered in long wearing frieze, in a choice selection of attractive new colors—the luxurious Ot