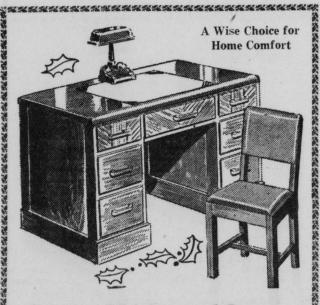

Desk, Chair and Lamp

A grand combination for true home comfort and joyous Christmas giving—this strikingly styled kneehole desk is in walnut veneers and the matching chair is upholstered in rich leather. The price for this complete ensemble. \$27.50 is very modest. Complete at

leather. The price for this complete ensemble. \$27.50 FURNITURE CO.

Beauty Plus Eye Comfort.

Our new collection of floor and bridge lamps affords an opportunity for choosing just the style you like, for gift giving or your own home. Metalbases. Many marble trimmed.