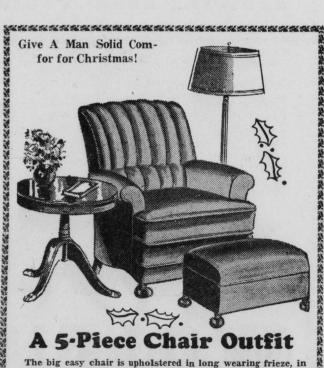

Carefully tailored silk shades! As low as \$14.95

BUY GIFTS ON EASIEST TERMS IMAGINABLE!

WOLF

FURNITURE CO. BARNESBORO

The big easy chair is upholstered in long wearing frieze, in a choice selection of attractive new colors—the luxurious Ottoman matches the chair. A Floor Lamp and Shade, and a Duncan Phyfe table complete this "gifty" ensemble. Specially priced at \$27.50