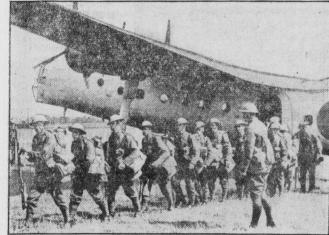

# Britain Transports Its Troops by Plane

Mobilization of the English army was materially hastened by use of airplanes in the rush to get troops to the continent. Above photograph shows members of the Second Battalion of the Royal Ulster Rifles boarding a plane for the front. The Soviet Union, too, has laid great stress on its troop carrying planes and its mass parachute leaps from the air. Russia, in the past few years, has carried on extensive experiments with this type of air raid and has repeatedly declared them successful. Many army officials, however, declare the mass parachute leaps impractical for war.