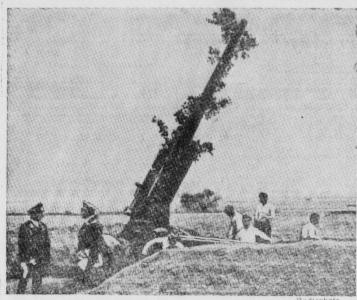

### Gunners in Action on Polish Battlefront

A German anti-aircraft gun in action somewhere on the Polish border. With rear lines protected, German aircraft opened aerial combat by bombing 16 Polish cities. This photo was flown to Berlin from the front and radioed to the United States.