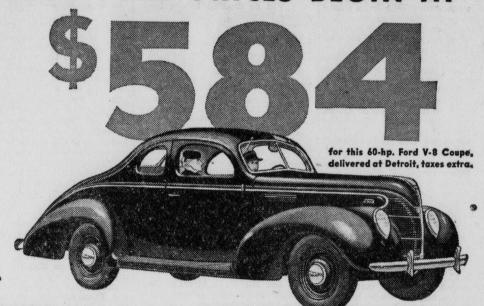

## Easy to look at-easy to own!

939 FORD PRICES BEGIN AT

THE 1939 Ford V-8 is a fine illustration of Ford's endless effort to give you a better car for fewer dollars.

Look at its streamlined beauty, its generous room, its pleasant appointments. Remember that it has hydraulic brakes and all the other Ford features, plus a choice of 8-cylinder engine sizes—85 horsepower for extra performance or 60 horsepower for extra economy. "60" owners, you know, report 22 to 27 miles a gallon.

When you've admired the car itself, turn to the price tag. That's the greatest achievement of all - with the unusual amount of equipment it includes! . . . Your Ford dealer can arrange convenient terms.

#### Headline Features of the 1939 Ford V-8

V-TYPE 8-CYLINDER ENGINE - 8 cylinders give smoothness. Small cylinders give economy. HYDRAULIC BRAKES - Easy-acting - quick, straight

TRIPLE-CUSHIONED COMFORT - New flexible rolledge seat cushions, soft transverse springs, double-acting hydraulic shock absorbers.

STABILIZED CHASSIS-No front-end bobbing or dipping. Level starts, level stops, level ride. SCIENTIFIC SOUNDPROOFING - Noises hushed for

LOW PRICES - Advertised prices include all the de-sirable equipment listed below.

Bumpers and bumper guards • Spare wheel, tire and tube • Cigar lighter • Sun visor • Twin air-electric horns • Dual windshield wipers • Foot control for headlight beams with indicator on instrument panel.