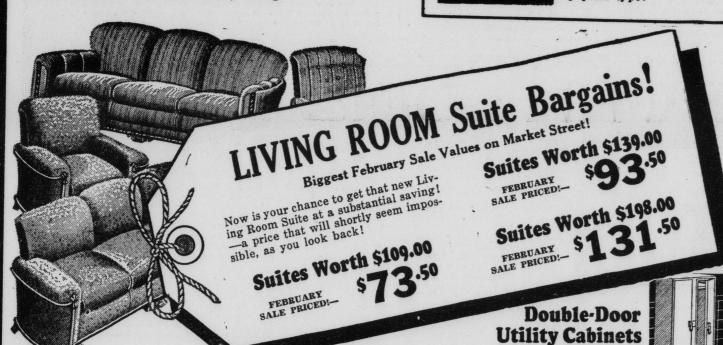

Suites Worth \$109.00 FEBRUARY SALE PRICED!—

"Big as a barn," you'll say! On the inside it

looks that way but they take amazingly little

2-Door WARDROBES

Suites Worth \$139.00 FEBRUARY \$89.50

Suites Worth \$198.00 SALE \$