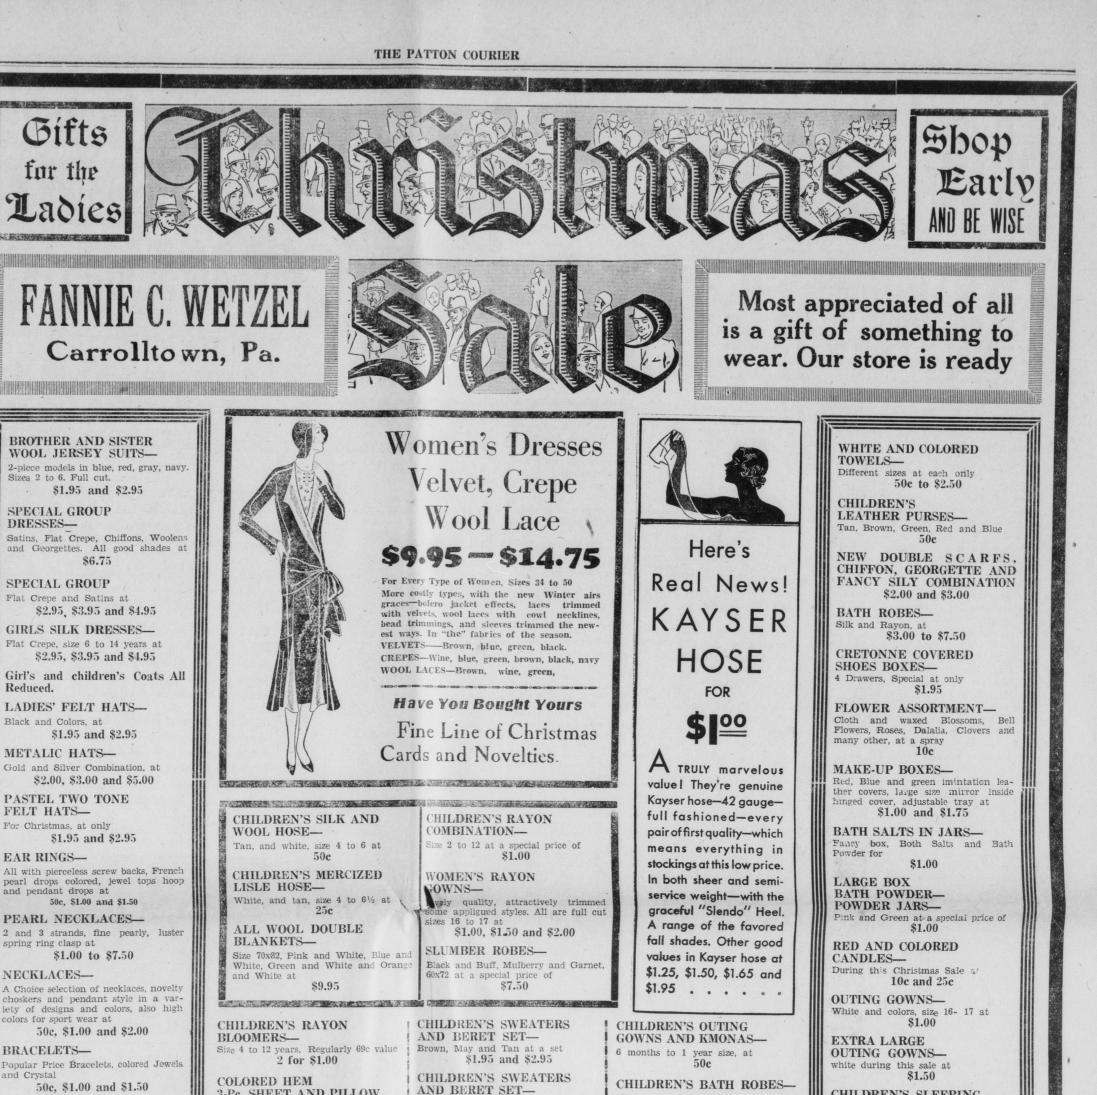

of requirements already completed and the remaining few easily accessible, Nanty-Glo borough is now in line for free government mail delivery. With Congressman Leech pledged to take the matter up in Washington, residents of the borough are confident that the free-delivery system will be installed at Nanty-Glo before the close of the coming year.

Among the requirements of a town to be granted free mail delivery by the postoffice department are that the receipts of the local postoffice be at least \$5,000 per year, that there be continuous sidewalks in the districts served, whinch must include a population of 1,500 or more; that all streets must be marked with names of streets at intersections and that, before the service is established, all houses be mumbered and unputided with suitable



| numbered and provided with suitable                                             | 30C, \$1.00 and \$1.30