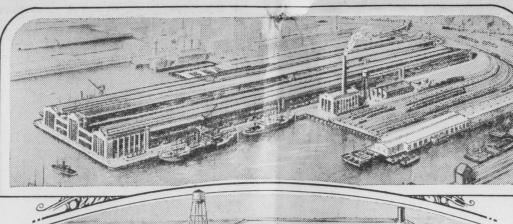

CORE AND R HARRING BALLEN THE REAL PROPERTY.

Top-The Ford plant at Edgewater, N. J., op posite New York City. Center-The new plant at Long Beach, Cal. Bottom-A model of the plant being built at Dagenham, England.

ply cars to the San Francisco area.

in the future of business, and especially in the future of the 2,600 men. Edgewater, New Jersey-The Edgeobile, is evidenced by the fact in which police said narcotics valued at \$5,000 were stored. Ye King Lai, said by officers to be water plant, one of the company's largest assembly branches, has just been completed to serve New York City and branches and associated companies. surrounding territory. It has a capacity The company has nine new plants of 600 cars a day and employs 6,000 under way throughout the world, while Richmond, California - Work was

plans are being formulated for several others not yet announced. Wherever possible the new plants are being erected on sites accessible to both rail and water transportation so that, with each form of transportation supple-menting the other, substantial savings will be effected. Five of the new plants are in the United States, as follows:

been acquired and plans for a plant are Long Beach, California-This plant, recently completed to serve Southern | being drawn.

HE Ford Motor Company's faith | California, has a capacity of 400 cars a | A new manufacturing plant being day. Operating at capacity it employs | erected at Dagenham, England, eighteen miles from London, to supplant the present works at Manchester, will be completed next year. It will be the largest automobile factory in the world outside the United States. Its capacity will be 200,000 cars a year.

An assembly and manufacturing plant is being built at Cologne, an asstarted recently on a plant at Rich-mond, to be completed next year. It sembly plant at Antwerp, and a service plant at Stockholm. Two brancheswill have a capacity of 400 cars a day one at Perth, Australia, and one at Port and will employ 2,400 men. It will sup-Elizabeth, South Africa-were completed.

Buffalo, New York-This plant will In addition the Ford Motor Company have a capacity of 400 cars a day and is spending several million dollars to will employ 2,500 men. Seattle, Washington - A site has increase the power capacity of the Rouge plant at Dearborn, Mich., and several million more in miscellaneous improvements.