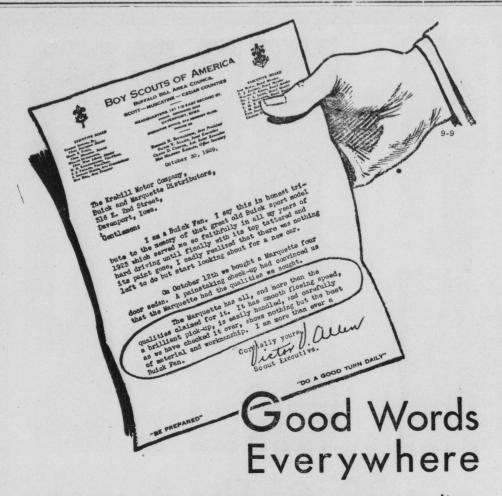

## -because everyone knows it's an outstanding

The deep and lasting value which has inspired America of great performance! Per- to invest \$25,000,000 in formance "built by Buick" Marquettes during the few -performance reflecting a months it has been on the quarter-century of experi- market! Come drive-and ence in building 2,400,000 prove Marquette superiority fine cars-performance for yourself!

BUICK MOTOR COMPANY, FLINT, MICHIGAN Division of General Motors Canadian Factories Corporation Builde McLaughlin-Buick, Oshawa, Ont. Buick and Marqu Builders of Marguette Motor Cars

Patton Auto Company, Patton, Pa.