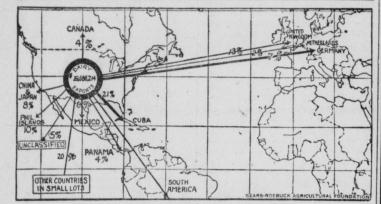

\$29,686,214 in Dairy Products and Eggs Shipped Out of U. S.

\$29,686,214 were exported from the United States in the year ending to the United Kingdom as a buyer of June 30, 1926, according to a state- canned milk. Great Britain was the ment on the export situation issued second largest customer for these the Sears-Roebuck Agricultural products, with the Philippine Islands Foundation. Canned milk topped the in third position. Mexico, Germany list, with eggs second, cheese third China and Japan, Panama and Can

and butter fourth. The principal ex-port market for these products proved bought the surpluses of these products