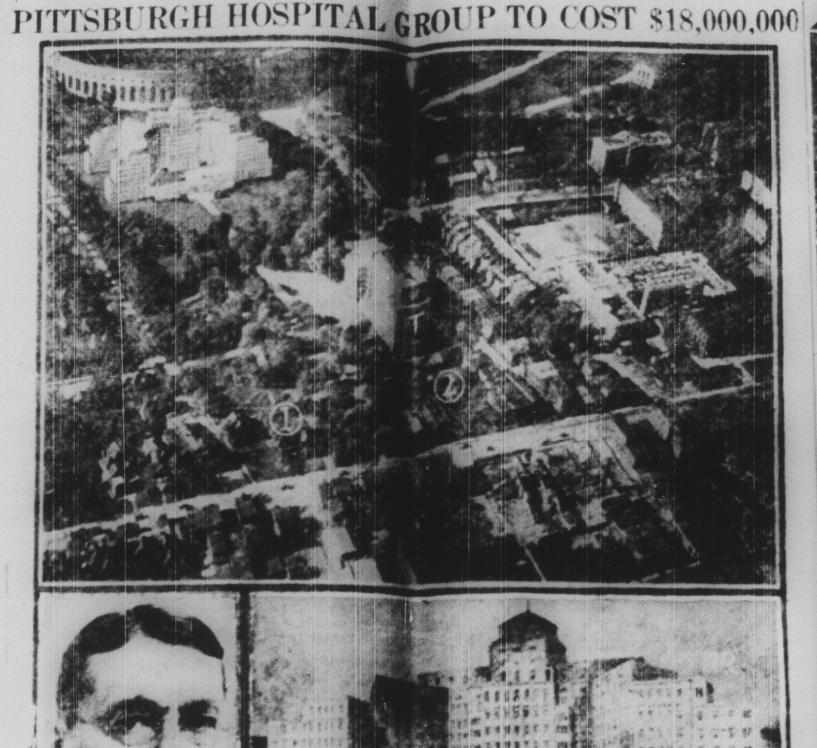

Ralph Indegan, of Johnstown, weight with his paramets. Mr. and

Arrial view of medical center to be affiliated with University of Pittsburgh is shown in top photograph. The Presbyterian Hospital, which will serve as the general institution, is shown in upper left hand corner. Numerals (1) and (2) mark the sites of administrative offices, dispensary, etc. At bottom left is Homer D. Williams, presdent of the Pitisburgh Steel Company, chairman of the executive committee sponsoring the project. At bottom right is the Prestivierian Hospital, which will be eracted at a cost of \$4,000,000.