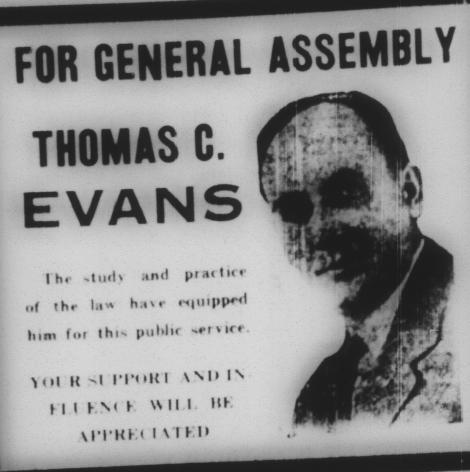

lobnetown, appears to us to be the ..... in need constitute of the three. How. In Cambra County chief ever polycers are queer, indeed, and au

n the Reputs can ranks center. bombe for Constrain Three . A momber of caralidates for the scorments are in the field. At the filest, in the persents of J. Euman time two of the three inmerch, of Ebensburg, J. Ross Horne, the second district of the Johnstows and A. B. Criefter punty are Democrats, and Milton historen. The opticame of this can of Harpenborn, as the only test cannot be forecast with any curacy. Mr. Leech is a lawyer.

in fit to join the ranks as a will of Portage, is rutoverseas in the Warld War, as a it. of the camililates in oment. He has the backing of the se-· here The second district but men of the county, and being the it) candidge outside of the city of each is J harstown city.