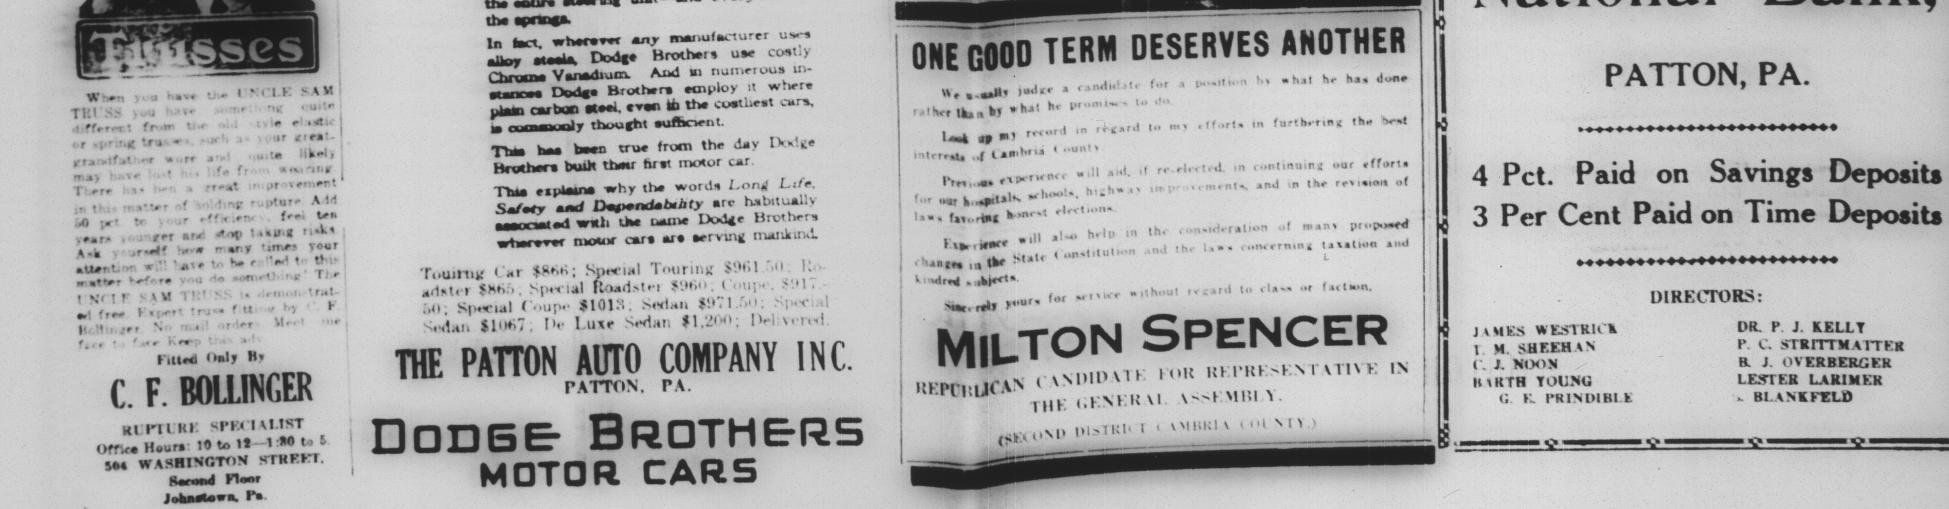

In the percentage of Costly Chrome Vanadium Steel used, Dodge Brothers Motor Car outranks any other automobile in the world, regardless of cost.

It is everywhere conceded that Chrome Vanadium Steel is the toughest and most enduring metal ever created for use in the vital parts of a motor car.

It may not be so well known, however, that Dodge Brothers Motor Car ranks first in the world in the use of this costly and fatigue-proof material

Dodge Brothers power assembly is almost entirely Chrome Vanadium - motor, connecting rods, crankshaft, transmission, universal joint, drive shaft, differential and rear azle.

Even the front asks is Chrome Vanadiumthe entire steering unit-and every leaf of

alloy steels, Dodge Brothers use costly Chrome Vanadium. And in numerous instances Dodge Brothers employ it where plain carbon steel, even in the costliest cars,