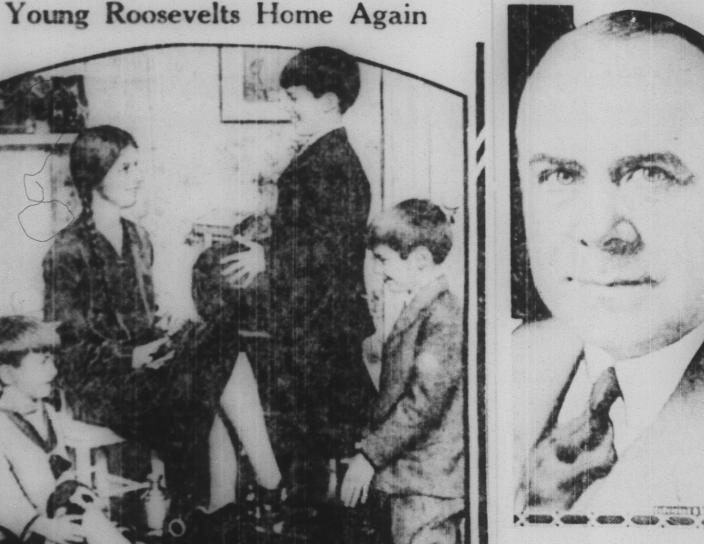

## BUILDER OF ROADS

oads of the United States Department of Agriculture, Thomas H. Mac-The children of Theodore Roosevelt happily back home at Oyster Bay, the federal aid highway system at the most? Farm account books come orders, say poultry extension special-Long island after their trip around the world to India to meet their father, rate of 10,000 miles a year.