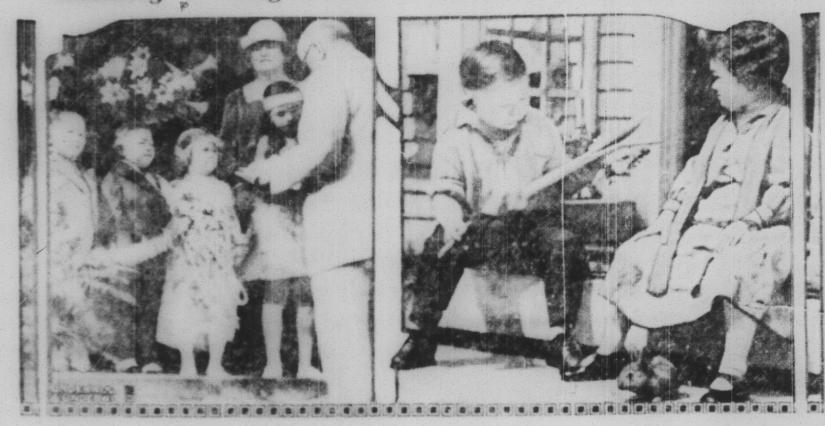

# Wedding of Midgets Drav's Great Crowd in Savannah

Ga. of Matjus Matina and Miss Marguerite duct of furmers' two of the world's tiniest people. The little couple were married by Mayor Hull on the bandstand figures do not include farmers' co-opin Forseth park. The best man was "Mile, twin brother of the groom, and little Miss Otto, a Savannah miss of erative banks, credit associations, nor fertility experiments of this country ive years, was the bridesmant. The pictures show, the wedding and the newly weds at home.