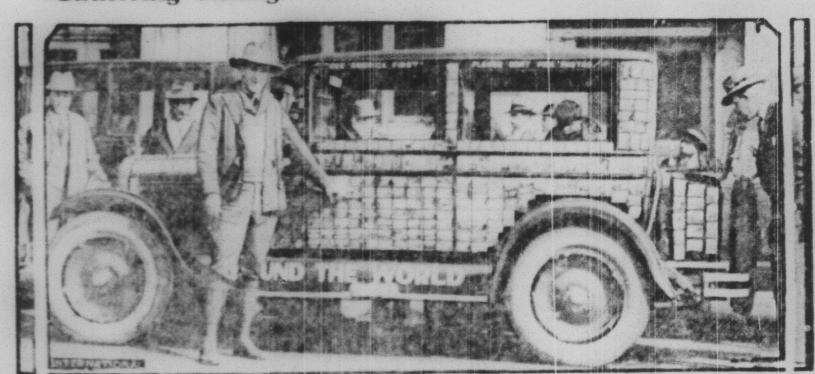

# Gathering Mileage and Photos All Around the World

graphed in Washington, the barns of the fourjets. Their sources began in Les Angeles June 1, 1919, and will end the barns of the fourjets. Their sources began in Les Angeles June 1, 1919, and will end there in 1871 when they will have covered more than 500 (800 miles. Their mileage already exceeds 250,000.