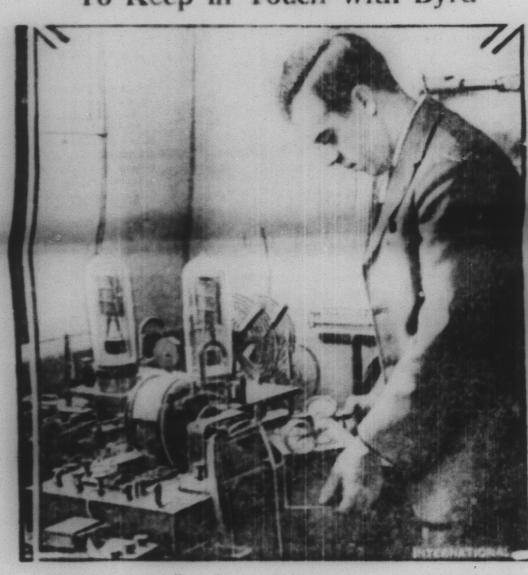

# To Keep in Touch With Byrd

tion's existence. The election was the cuted. Iowa has solved this part of low, the soil must be quite firm and Hill. L. L. at the apparatus which will pick up and relay calls and messages climax of a hot fight against Dilg the problem by the unbonded agri full of moisture. Perhaps most of the received from the may Arctic expedition, bended by Lieutenant Commander Byen. This apparatus will also be able to repeat calls to the flyers