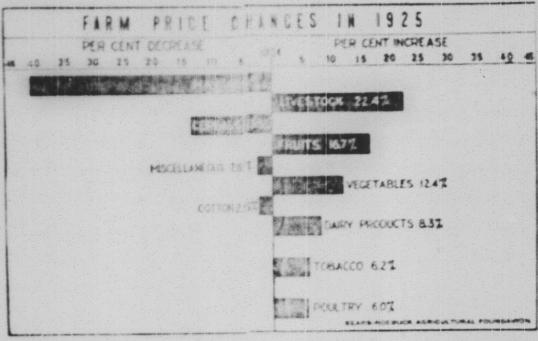

# Farmers Income for 1925 Shows Rise in Prosperity

the same Resourch Agricultural Foundation

anull miscellaneous erone of substantially in price for an infected water suggery and somehours freshie we actables fluid milk, butter

on since figures on the right hand side of his beiger for the first times in five vents and renewed feeling of he respective days to transmiss of Lais prices, is being reflected in the traidments and industrial me