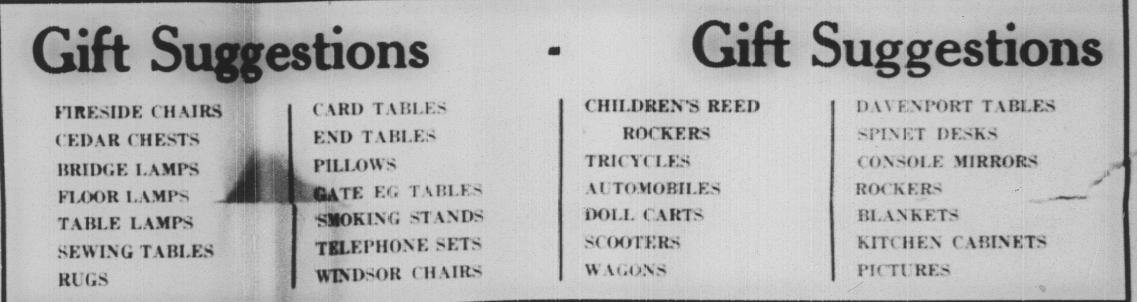

Which is the most religious The best state in having time Good state for the untidy Best state to cure the sick The father of states ? Pugule No. 14

THE PATTON COURLER

Consider well the trifling thing's you may buy for Christmas Gift Giving. The most precious gift of all is FURNITURE. It never wears out its welcome, becoming more treasurable day by bay. Here are suggestions that mean much to you from a sentimetal as well as a purse value standpoint.