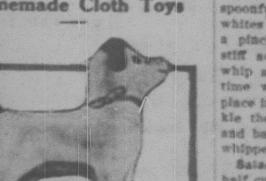

# Suggestions That Will Help Holiday Shoppers afts for a Hostess

THE PATTON COURIER

Novel Gifts of Ribbon

A preto set of curd table numbers, A large proportion of the gifts that especially when made by the donor, contribute most to Christmas joys are will please every hostess. Here is a small furnishings and personal belong-

Scraps of canton flannel, elderdown,

and stuffed with sawdust or cotton.

Fly-Swatter Gift

supply details.

sugar that has been stifted with a tea- Easy to take. Al conts at all drugglists. spoonful of cream of tartar. Beat the

plush and velvet serve to make many And some of us chill Hundlad little adimais, cut by paper patterns, - William Carruth. the parts machine stitched together