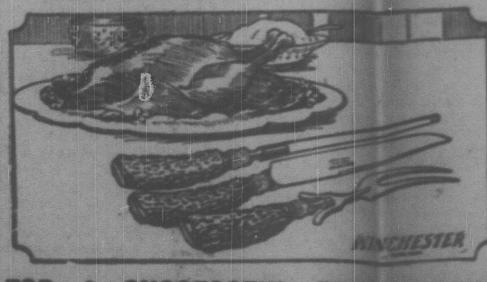

## ION IN DOUDLOOLDE HIMINDUITING COCS a

To complete the of your Thanksgiving dinner it is necessary that the big, brown, savery turkey be

served properly. You can ansure the success of the serving by providing the Winchester carving set—less sharp, well-designed to do the work neatly.

We have several distinctive patterns of Winchester carving sets from which to select. Whe not get yours this week!

Other Mquipment for Thanksgiving

Casseroles, Chinaware, Cooking I bests, Electric Tonsters and Grills, Grype fruit Knives, Ritchen Cut-lery Sets, Percolators, Rousters, Siverware and all kinds of Stainless Steel Knives.