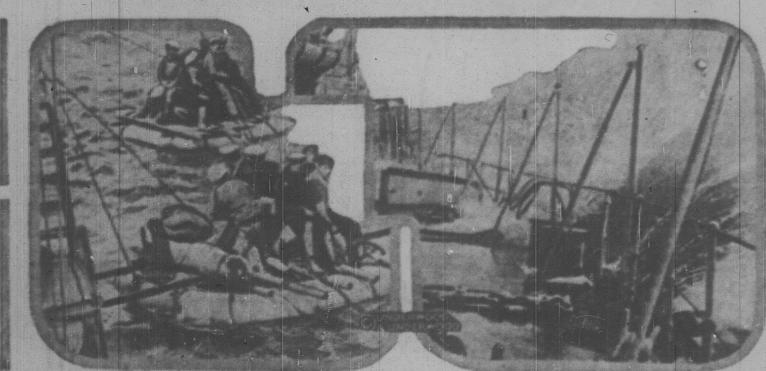

### Wrecking of British Cruiser on Labrador Coast

This wonderful photograph clearly gives an idea of the heavy sea that swept the English cruiser H M. S. Raleigh when the vessel went on the rocks off the treacherous Labrador coast recently. With great difficulty all of philosopher, the crew safely reached the barren shore. Some of them on life rafts are seen at the left. The pictures were the Christian of the contract of t made by a member of the crew.