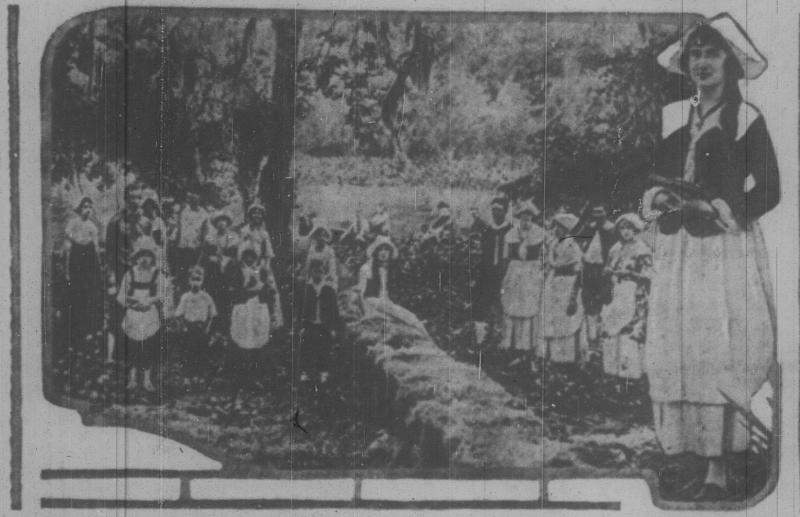

### Creoles in Pageant of Evangeline's Wanderings

The Creoles of New Iberia, La., recently staged a pageant depicting the journeyings of Evangeline, beroine of Langfellow's poem? The illustration shows a group of the characters at the bayou landing where Evangeline is from his talina with the prey said to have landed, and, at right, Miss Rita Blanchet, who had the name part.