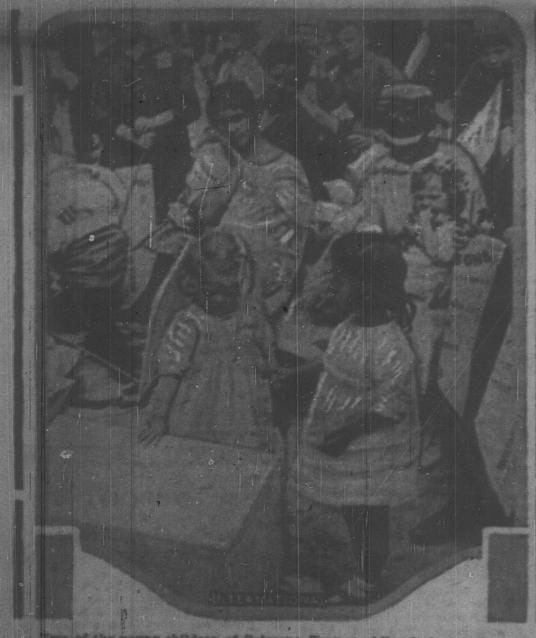

# Miss Morgan's Charity in France

wo of the young children of Solssons, France, aiding in laying the corner stone for the central milk station exected by Miss Morgan's committee for stove tated France. Thousands of youngsters attended the ceremonies and cheered Miss Morgan when she arrived on the scene.