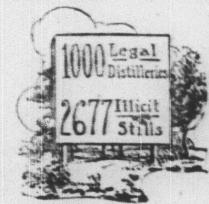

this, too, with the exception of II, marry in the eight Southern States before exentioned.

I NTERNAL Revenue statistics chow that the number of legal distilleries-those that operate in strict conformity with the Government laws and regulations-hap never excended 1000 in any given year.

THEN this startling FACT becomes apparent—there are raided every year more than twice as many illicit distilleries as there are legal distillenes! And the FALLACY of Prohibition is shown by the Government reports that over 99 per cent. of these illegal distilleries are confined to States where Prohibition obtains.