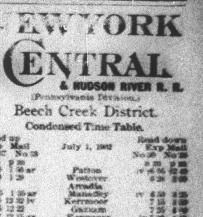

ing notice he sworn to by the principal Pennsylvania Railroad - Winter Excursion officers of the borough of Patton and Roste Book.

A Policeman's Testimony. Pennsylvania Railroad. J. N. Patterson, night policeman of in effect Nov 25, 1301.