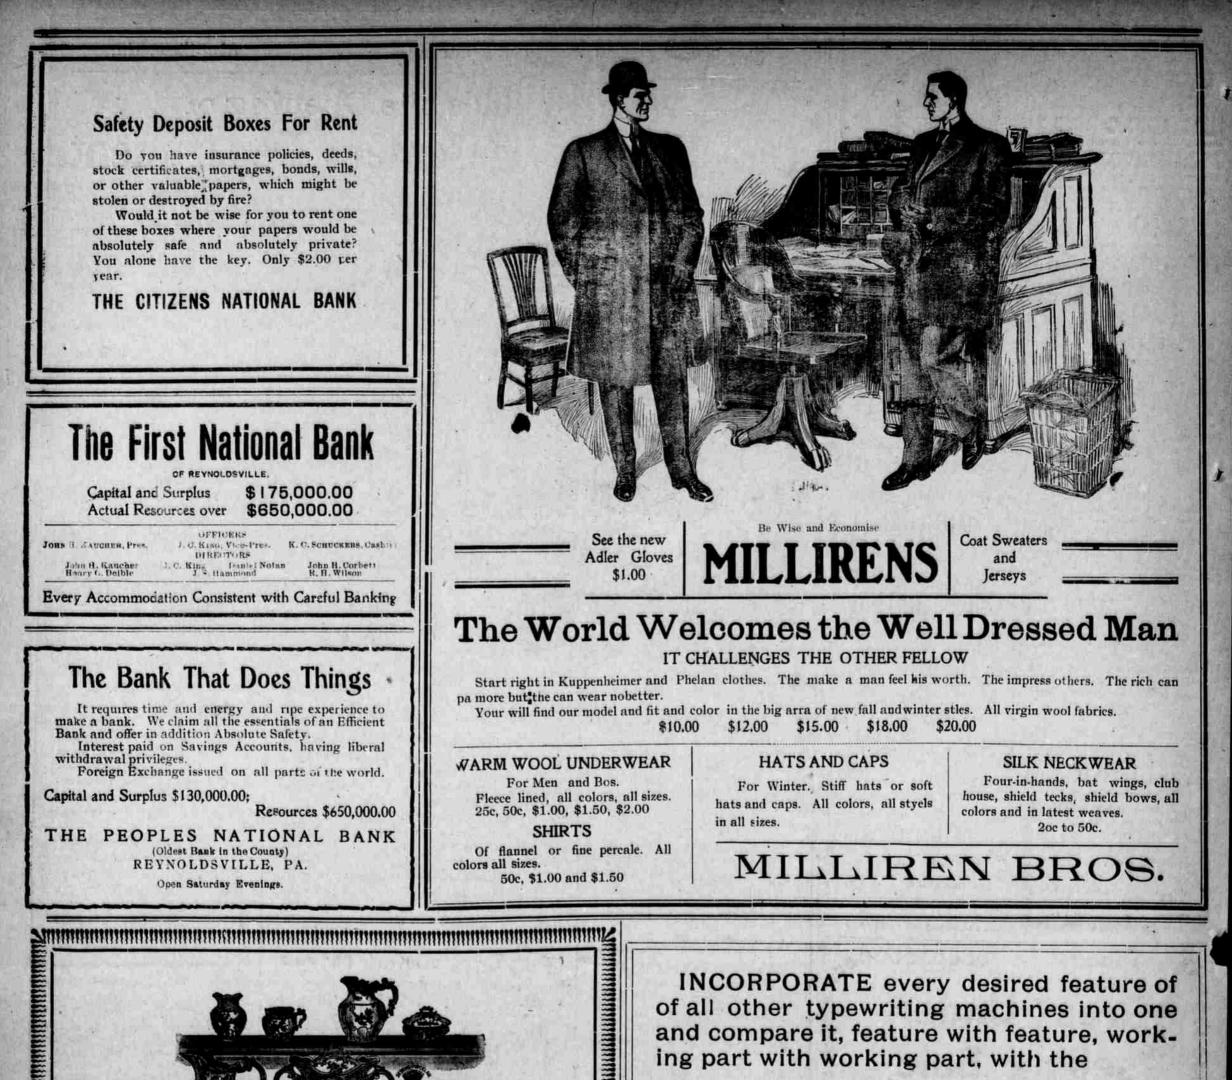

## Standard Typewriter

and the UNDERWOOD stands out as the best machine --one permit-'ting the greatest latitude of work, doing more and better work per given effort, and is "The Machine You Will Eventually Buy"

It is mechanically pertect. It stands up under every trying condition and is simple in construction. The Underwood Type Bar Stroke has but three elements: the Key Lever, Connecting Link and Type Bar.

UNDERWOOD TYPEWRITER COMPANY