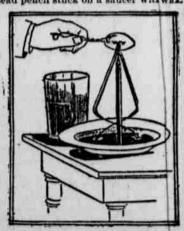

Fasten two hairpins togetherwith a little wax or by tying at severapoints plece of heavy thread through. Tie with thread so that they look ke one broad hairpin with a groove inning along it. Bend the ends of th compound hairpin at right angles, out to opposite directions, so that as to pin lies on the table one end points p and the other down. Spread the lgs of the pin and balance it on the poit of a

makes it easy to balance the apparitus and also affords a channel for a few drops of water which you will pour gently on the top with a spoon. The water follows the bent ends and escapes as two horizontal jets in opposite directions, while the little mill turns swiftly on its pivot, the motion of each end being opposite to that of the jet on that side. The motion may be kept up indefinitely by adding a drop or two of water whenever the mill slows up.-New York World.