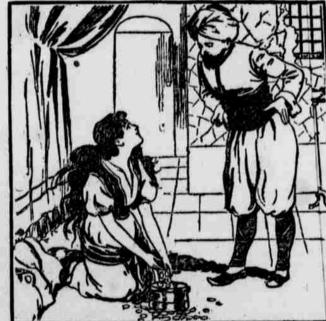

## Ali Baba Puzzle

All Baba's wife is measuring the gold. Find Cassim and the camin of the thieves.

piece over one end of each cylinder and tie it. When the paper dries make a little hole in the centre and run a a knot in the end of the thread that is inside the cylinder and pull the other end is against the inside of paper. Now tie one end of the string to one thread and the other end to the other thread. If you will keep the string tight without letting it touch anything you should have no difficulty in speaking through the 'phone a distance of 150