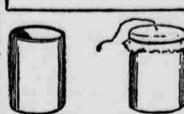

A TELEPHONE.

You will need two pieces of strong thin paper (parchment is just the thing), enough cardboard to make two hollow cylinders about three by four ...... 10 INCHES.....

CARD BOARD

inches in size, and some string. Now cut two pieces of cardboard ten by four the ground, their headfrawn well inches, and roll them to make the cyl- back, and their ponderousills resting

## Ali Baba Puzzle

All Baba's wife is measuring the gold. Find Cassim and the camin of the thieves.

piece over one end of each cylinder and tie it. When the paper dries make a little hole in the centre and run a a knot in the end of the thread that is inside the cylinder and pull the other end is against the inside of paper. Now tie one end of the string to one thread and the other end to the other thread. If you will keep the string tight without letting it touch anything you should have no difficulty in speaking through the 'phone a distance of 150